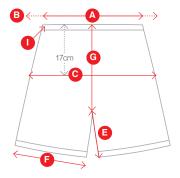

|   | Description            | S  | М  | L  | XL | 2XL | 3XL |
|---|------------------------|----|----|----|----|-----|-----|
| А | Waist (relaxed)        | 30 | 34 | 38 | 42 | 46  | 50  |
| В | Waist (stretched)      | 45 | 49 | 53 | 57 | 61  | 65  |
| С | Hip - 17cm below waist | 46 | 49 | 52 | 55 | 58  | 61  |
| D | Side leg length†       | 42 | 43 | 44 | 45 | 46  | 47  |
| Е | Inside leg             | 20 | 20 | 20 | 20 | 20  | 20  |
| F | Leg opening            | 29 | 30 | 31 | 32 | 33  | 34  |
| G | Front rise†            | 28 | 29 | 30 | 31 | 32  | 33  |
| Н | Back rise†             | 30 | 31 | 32 | 33 | 34  | 35  |
| I | Waist band depth       | 4  | 4  | 4  | 4  | 4   | 4   |

All measurements are taken flat in centimetres. All measurements are approximate and offered as a guideline only. †Including waistband.

Visit our website: www.slash-pro.com