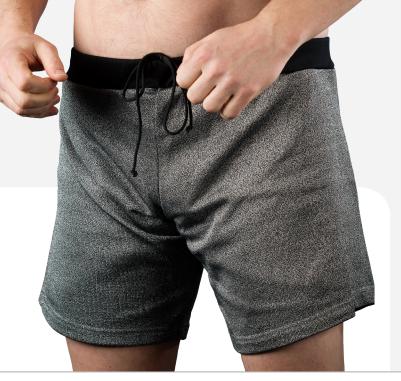

Product: SlashPRO™ Slash Resistant Boxer Shorts

Model #: 200150

SlashPRO™ Slash Resistant Boxer Shorts are manufactured using Cut-Tex® PRO - offering absolutely outstanding, tested and certified levels of cut, abrasion and tear resistance.

## **Abrasion Resistance**

EN 388:2003 Level 4 (the highest possible)

| Tear Resistance            |                                    |
|----------------------------|------------------------------------|
| EN 388:2003                | Level 4 (the highest possible)     |
| Dimensional Stability Test | Achieved excellent results         |
| CE Marking                 | Cat II PPE Directive               |
| Sizes                      | S - 3XL                            |
| Clothing Care              | Machine washable up to 40° Celsius |
| Colour                     | Grey                               |
| Place of Manufacture       | EU                                 |