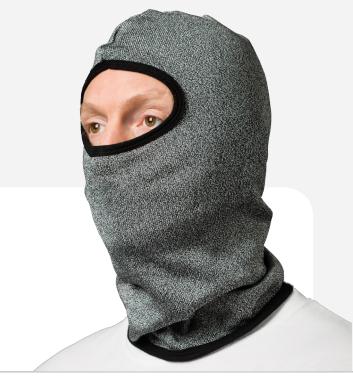

Product: SlashPRO™ Slash Resistant Balaclava

Model #: 100121

SlashPRO™ Slash Resistant Balaclavas are manufactured using Cut-Tex® PRO - offering absolutely outstanding, tested and certified levels of cut, abrasion and tear resistance.

## Features & Benefits

- Cut-Tex® PRO used on the entire garment providing excellent cut and slash resistance
- Ideal for forced entry operations and riot teams
- Effectively protecting Carotid Artery
- 100% Latex free