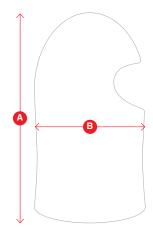

|  |   | Description | S/M | L/XL | 2XL/3XL |
|--|---|-------------|-----|------|---------|
|  | Α | Height      | 43  | 45   | 47      |
|  | В | Width       | 24  | 26   | 28      |

Visit our website: www.slash-pro.com