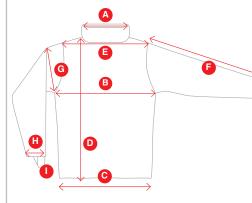

|   | Description         | S  | Μ    | L  | XL   | 2XL |
|---|---------------------|----|------|----|------|-----|
| А | Collar              | 18 | 19   | 20 | 21   | 22  |
| В | Chest               | 50 | 52   | 54 | 56   | 60  |
| С | Hem                 | 50 | 52   | 54 | 56   | 60  |
| D | Front body length   | 64 | 66.5 | 69 | 71.5 | 74  |
| E | Shoulder width      | 43 | 46   | 49 | 52   | 55  |
| F | Sleeve overarm      | 62 | 62   | 64 | 64   | 66  |
| G | Arm opening/hole    | 20 | 21   | 23 | 24   | 26  |
| Н | Sleeve cuff opening | 10 | 11   | 12 | 13   | 14  |
| 1 | Thumbhole           | 5  | 5    | 5  | 5    | 5.5 |

All measurements are taken flat in centimetres. All measurements are approximate and offered as a guideline only.