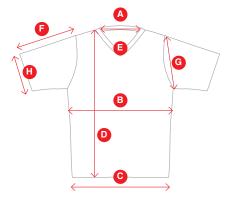

|   | Description         | S  | М    | L  | XL   | 2XL | 3XL  |
|---|---------------------|----|------|----|------|-----|------|
| А | Collar              | 15 | 16   | 17 | 18   | 19  | 20   |
| В | Chest               | 50 | 52   | 54 | 56   | 60  | 64   |
| С | Hem                 | 51 | 53   | 55 | 57   | 61  | 65   |
| D | Front body          | 64 | 66.5 | 69 | 71.5 | 74  | 76.5 |
| Е | Shoulder width      | 43 | 46   | 49 | 52   | 55  | 58   |
| F | Sleeve overarm      | 21 | 22   | 23 | 24   | 25  | 26   |
| G | Arm opening/hole    | 20 | 21   | 23 | 24   | 26  | 27   |
| Н | Sleeve cuff opening | 16 | 18   | 20 | 22   | 23  | 24   |

All measurements are taken flat in centimetres. All measurements are approximate and offered as a guideline only.

Visit our website: www.slash-pro.com

T: +44 (0) 845 5193 953 | E: info@slash-pro.com