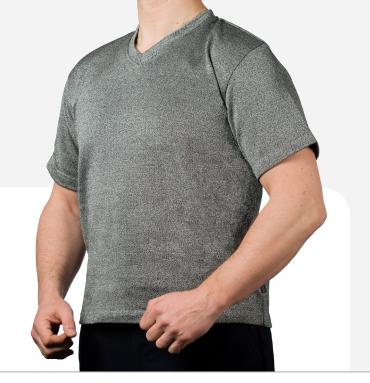

Product: SlashPRO™ Slash Resistant T Shirt

Model #: 100108

SlashPRO™ Slash Resistant T-Shirts are manufactured using Cut-Tex® PRO - offering absolutely outstanding, tested and certified levels of cut, abrasion and tear resistance.

## Features & Benefits

- Cut-Tex® PRO used on the entire garment providing excellent cut and slash resistance
- 100% Latex free