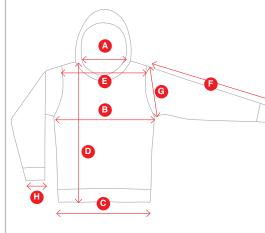

|   | Description         | S   | Μ    | L   | XL   | 2XL  | 3XL  |
|---|---------------------|-----|------|-----|------|------|------|
| Α | Collar              | 15  | 16   | 17  | 18   | 19   | 20   |
| В | Chest               | 50  | 52   | 54  | 56   | 60   | 64   |
| С | Hem                 | 51  | 53   | 55  | 57   | 61   | 65   |
| D | Front body          | 64  | 66.5 | 69  | 71.5 | 74   | 76.5 |
| E | Shoulder width      | 43  | 46   | 49  | 52   | 55   | 58   |
| F | Sleeve overarm      | 61  | 62   | 63  | 64   | 65   | 66   |
| G | Arm opening/hole    | 20  | 21   | 23  | 24   | 26   | 27   |
| Н | Sleeve cuff opening | 8.5 | 9    | 9.5 | 10   | 10.5 | 11   |

All measurements are taken flat in centimetres. All measurements are approximate and offered as a guideline only.