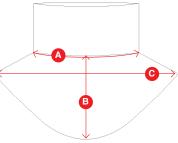

| 5 | Size | A: Neck side point to point | B: Cen<br>front le |
|---|------|-----------------------------|--------------------|
|   | S    | 23cm                        | 11cm               |
|   | М    | 24cm                        | 11cm               |
|   | L    | 25cm                        | 11cm               |
|   | XL   | 26cm                        | 11cm               |
|   | XXL  | 27cm                        | 11cm               |
|   |      |                             |                    |