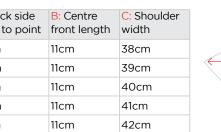

| 5 | Size | A: Neck side point to point | B: Cen<br>front le |
|---|------|-----------------------------|--------------------|
|   | S    | 23cm                        | 11cm               |
|   | М    | 24cm                        | 11cm               |
|   | L    | 25cm                        | 11cm               |
|   | XL   | 26cm                        | 11cm               |
|   | XXL  | 27cm                        | 11cm               |
|   |      |                             |                    |